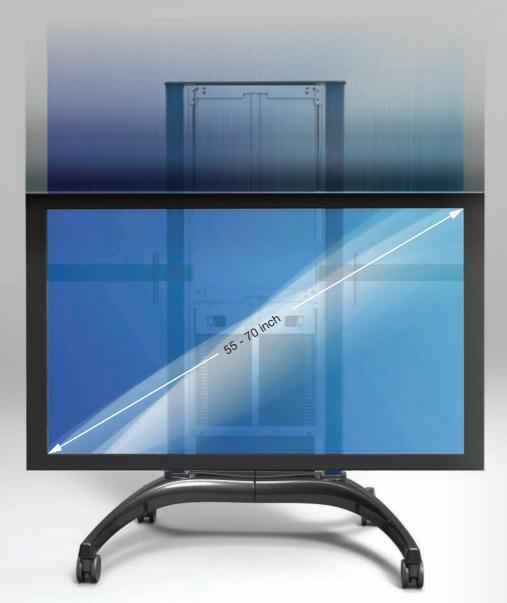

# touch panels

Use the x-line mobile stand for touch panels or passive displays from 55 to 70" diagonal. Combine the panel with a teleconferencing unit to get the best out of your interactive meeting.

Use the installation in the most flexible way by moving the panel to its highest position for a group presentation, or bring the panel to the lowest position for a teleconference.

| BalanceBox® 400                |                   |                           |  |
|--------------------------------|-------------------|---------------------------|--|
| Vertical travel                | 15.75"            | 400 mm                    |  |
| Mounting height from the floor | between 55" - 74" | between 1400 mm - 1890 mm |  |
| Maximum screen size            | 70"               | 70"                       |  |
| Maximum screen weight          | 198 lbs           | 90 kg                     |  |