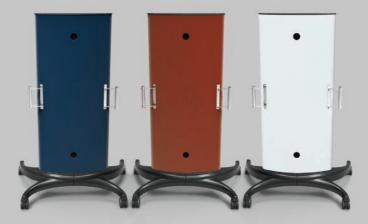

BalanceBox® now introduces the x·line. A complete new line of mobile stands and accessories specifically designed for the corporate market, like conference rooms, offices and architectural projects. Truly unique because you can create your own style. This mobile stand can be customized with a range of standard upholsteries in different colors. You can even design your own product, by creating a fabric in your corporate style or with selected photos and text. Transform your environment in any style you like.

### custom colors

BalanceBox® x-line adds the custom furniture factor to the mobile stand. Choose our **basic** upholstery **line** with 12 standard colors, or upgrade to our **exclusive line**, a more superior line of fabrics. All standard fabrics are made of the Trevira® CS yarns. These are the highest quality upholstery materials: durable, UV resistant, abrasion resistant and with the highest fire retardant qualifications.