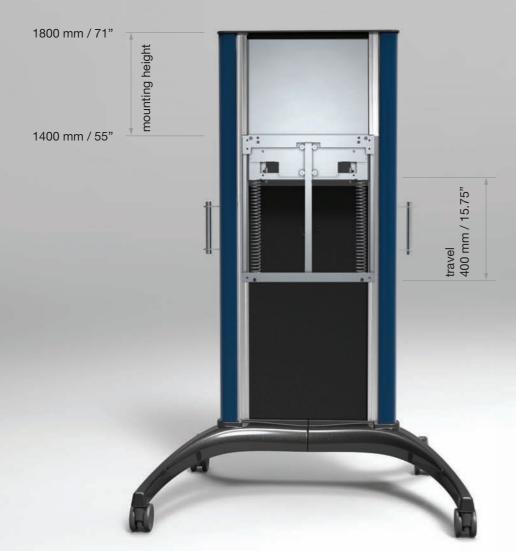

| BalanceBox® 400                |                   |                           |  |
|--------------------------------|-------------------|---------------------------|--|
| Vertical travel                | 15.75"            | 400 mm                    |  |
| Mounting height from the floor | between 55" - 74" | between 1400 mm - 1890 mm |  |
| Maximum screen size            | 70"               | 70"                       |  |
| Maximum screen weight          | 198 lbs           | 90 kg                     |  |

## BalanceBox® 400

The BalanceBox® 400 is our innovative height adjustable mount solution for touch panels. You can move the display up or down with just the use of your fingertips. The BalanceBox® is truly unique and very user-friendly, no electric connection is needed. The BalanceBox® gives you ultimate comfort during your presentation. Enjoy the intuitive and effortless height adjustment of your touch panel.