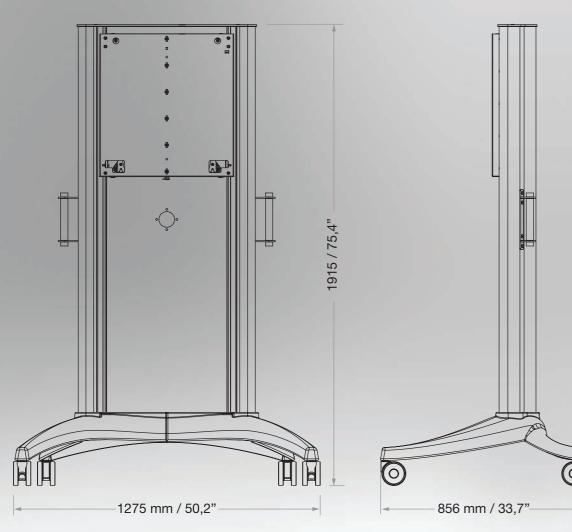

# specifications

| Dimensions |       |         |
|------------|-------|---------|
| Height     | 75.4" | 1915 mm |
| Width      | 50.2" | 1275 mm |
| Depth      | 33.7" | 856 mm  |

| Weight                               |          |       |
|--------------------------------------|----------|-------|
| Shipping weight incl. pallet         | 152 lbs  | 69 kg |
| Product weight excl. BalanceBox® 400 | 92.5 lbs | 42 kg |
| Product weight incl. BalanceBox® 400 | 141 lbs  | 64 kg |

| Materials      |                                                     |  |
|----------------|-----------------------------------------------------|--|
| Wheels         | 4" / 100 mm diameter black non-marking wheels       |  |
| Wheelframe     | Aluminum, powder coated RAL9011 textured            |  |
| Upright frame  | Aluminum, clear anodized                            |  |
| Mounting plate | Steel, powder coated black                          |  |
| Upholstry      | Standard Trevira® CS 100% polyester flame-retardant |  |
|                | (specifications available on demand)                |  |

| BalanceBox® 400                |                   |                           |  |
|--------------------------------|-------------------|---------------------------|--|
| Vertical travel                | 15.75"            | 400 mm                    |  |
| Mounting height from the floor | between 55" - 74" | between 1400 mm - 1890 mm |  |
| Maximum screen size            | 70"               | 70"                       |  |
| Maximum screen weight          | 198 lbs           | 90 kg                     |  |