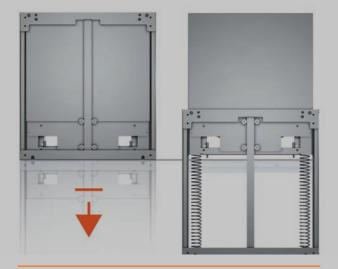

| BalanceBox® 400                |                   |                           |  |
|--------------------------------|-------------------|---------------------------|--|
| Vertical travel                | 15.75"            | 400 mm                    |  |
| Mounting height from the floor | between 55" - 74" | between 1400 mm - 1890 mm |  |
| Maximum screen size            | 70"               | 70"                       |  |
| Maximum screen weight          | 198 lbs           | 90 kg                     |  |

## BalanceBox® 400

The BalanceBox® 400 is our innovative height adjustable mount solution for touch panels. You can move the display up or down with just the use of your fingertips. The BalanceBox® is truly unique and very user-friendly, no electric connection is needed. The BalanceBox® gives you ultimate comfort during your presentation. Enjoy the intuitive and effortless height adjustment of your touch panel.