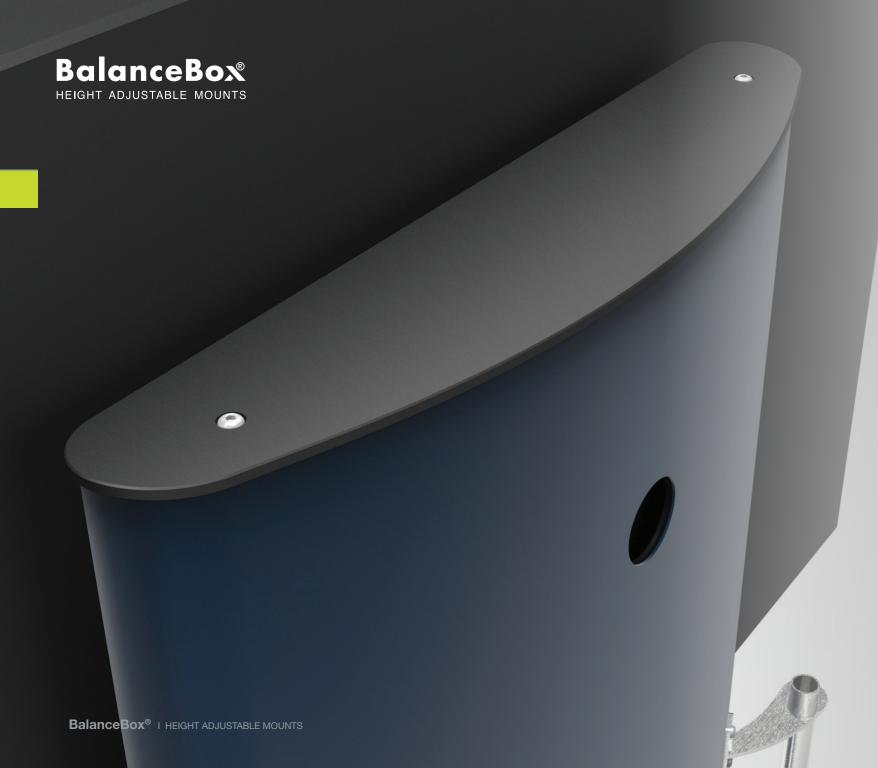

## x·line

The BalanceBox® x-line is introduced with the stylish mobile stand including the BalanceBox® 400. The curved modern lines of the aluminum foot and upright structure can be customized with standard color fabrics from two different ranges. The products can be further customized with the customers' interior fabrics or a special printed fabric.

## BalanceBox® 400

The BalanceBox® 400 is our innovative height adjustable mount solution for touch panels. You can move the display up or down with just the use of your fingertips. The BalanceBox® is truly unique and very user-friendly, no electric connection is needed. The BalanceBox® gives you ultimate comfort during your presentation. Enjoy the intuitive and effortless height adjustment of your touch panel.