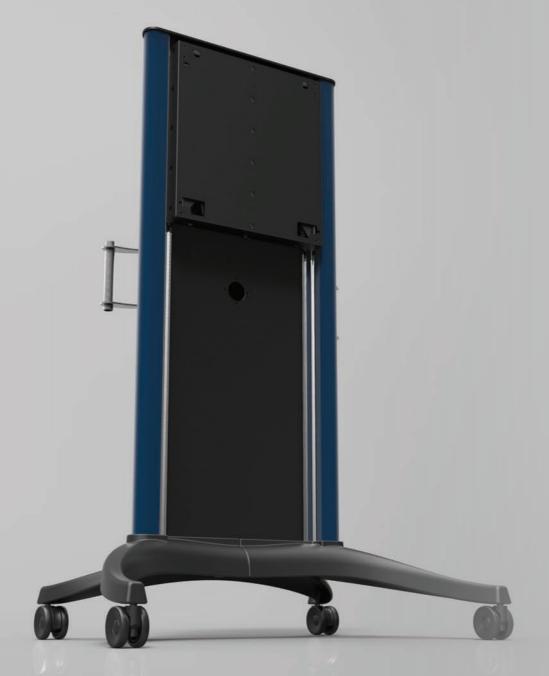

# specifications

| Dimensions |       |         |
|------------|-------|---------|
| Height     | 75.4" | 1915 mm |
| Width      | 50.2" | 1275 mm |
| Depth      | 33.7" | 856 mm  |

| Weight                               |          |       |
|--------------------------------------|----------|-------|
| Shipping weight incl. pallet         | 152 lbs  | 69 kg |
| Product weight excl. BalanceBox® 400 | 92.5 lbs | 42 kg |
| Product weight incl. BalanceBox® 400 | 141 lbs  | 64 kg |

| Materials      |                                                     |  |
|----------------|-----------------------------------------------------|--|
| Wheels         | 4" / 100 mm diameter black non-marking wheels       |  |
| Wheelframe     | Aluminum, powder coated RAL9011 textured            |  |
| Upright frame  | Aluminum, clear anodized                            |  |
| Mounting plate | Steel, powder coated black                          |  |
| Upholstry      | Standard Trevira® CS 100% polyester flame-retardant |  |
|                | (specifications available on demand)                |  |

| BalanceBox® 400                |                   |                           |  |
|--------------------------------|-------------------|---------------------------|--|
| Vertical travel                | 15.75"            | 400 mm                    |  |
| Mounting height from the floor | between 55" - 74" | between 1400 mm - 1890 mm |  |
| Maximum screen size            | 70"               | 70"                       |  |
| Maximum screen weight          | 198 lbs           | 90 kg                     |  |

### Cable management

Wiring can be hidden in the hollow space in the upright column. Openings to feed wiring are located at the front and on the backside.

| Accessories |                                    |
|-------------|------------------------------------|
|             | Handles                            |
|             | Laptop support (under development) |